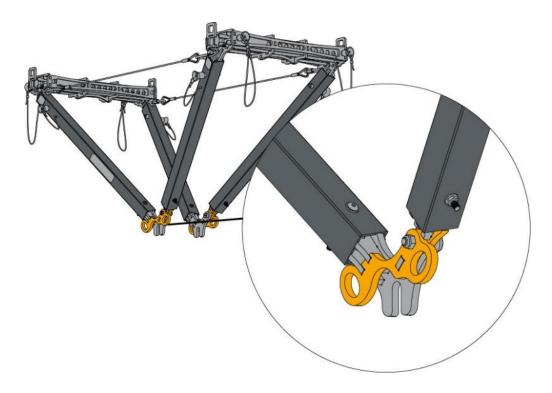

## RECALL NOTICE STRETCHER WHEELSET

It has come to our attention that there has been a small manufacturing error in a very limited batch of Lyon Stretcher Wheel Sets.

Two components within the Lyon Stretcher Wheel Set, have been found to be out of tolerance by I mm. The two parts affected, highlighted in orange in the diagram below, are part of the welded hinge assembly that connects the wheel to the rest of the frame.

The out of tolerance parts means that there is the potential for slightly more movement in the hinge assembly, than the product is designed to have.

Affected product codes are:

LSWS Stretcher Wheelset

• LSWS PLUS Stretcher Wheelset with Bag